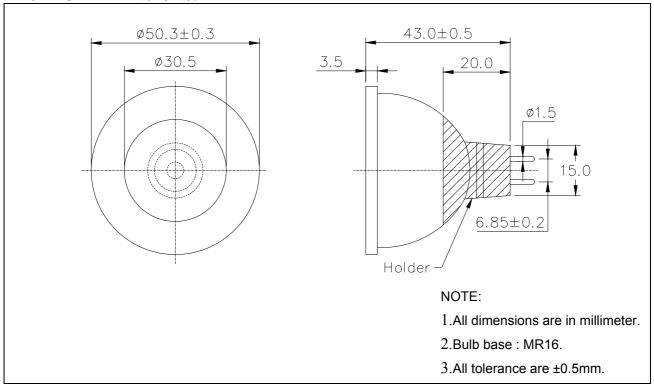

## **PACKAGE DIMENSIONS:**

Part No.: AB-015Y0-12V0-M00-B High Power LED Bulb

#### **FEATURE:**

- SUPER LUMINOSITY YELLOW LED (AIGaInP).
- WATER CLEAR PACKAGE.
- 5mm ALL RESIN MOLD.
- WIDE VIEWING ANGLE.
- BASE MODEL MR16.
- ELECTRIC AC/DC BI-POLAR.