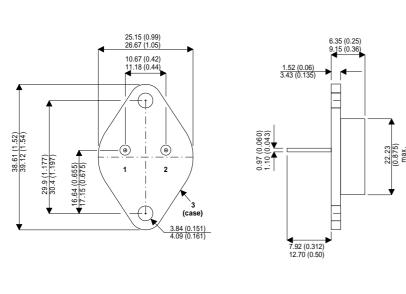

Dimensions in mm (inches).

Bipolar NPN Device in a Hermetically sealed TO3 Metal Package.

**BUY50** 

## TO3 (TO204AA) PINOUTS

1 – Base 2 – Emitter

| Parameter                 | Test Conditions                           | Min. | Тур. | Max. | Units |
|---------------------------|-------------------------------------------|------|------|------|-------|
| V <sub>CEO</sub> *        |                                           |      |      | 250  | V     |
| I <sub>C(CONT)</sub>      |                                           |      |      | 15   | А     |
| h <sub>FE</sub>           | @ 2/2 (V <sub>CE</sub> / I <sub>c</sub> ) | 20   |      |      | -     |
| f <sub>t</sub>            |                                           |      | 13M  |      | Hz    |
| P <sub>D</sub>            |                                           |      |      | 95   | W     |
| * Maximum Working Voltage |                                           |      |      |      |       |

## This is a shortform datasheet. For a full datasheet please contact sales@semelab.co.uk.

Case - Collector

Semelab Plc reserves the right to change test conditions, parameter limits and package dimensions without notice. Information furnished by Semelab is believed to be both accurate and reliable at the time of going to press. However Semelab assumes no responsibility for any errors or omissions discovered in its use.