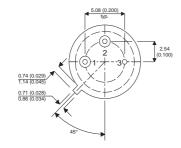

Dimensions in mm (inches).

## TO39 (TO205AD) **PINOUTS**

1 - Emitter

2 - Base

3 - Collector