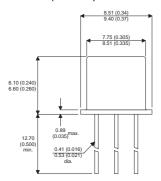

Dimensions in mm (inches).

## Bipolar NPN Device in a **Hermetically sealed TO39** Metal Package.