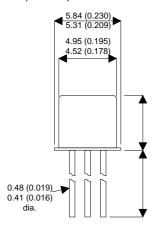

Dimensions in mm (inches).

## Bipolar NPN Device in a Hermetically sealed TO18 Metal Package.

**Bipolar NPN Device.** 

$$V_{ceo} = 60V$$

$$I_c = 1A$$

All Semelab hermetically sealed products can be processed in accordance with the requirements of BS, CECC and JAN, JANTX, JANTXV and JANS specifications