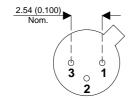

Dimensions in mm (inches).





## TO18 (TO206AA) PINOUTS

1 – Emitter

2 - Base

3 - Collector

## Bipolar NPN Device in a Hermetically sealed TO18 Metal Package.

**Bipolar NPN Device.** 

$$V_{ceo} = 60V$$

$$I_c = 1A$$

All Semelab hermetically sealed products can be processed in accordance with the requirements of BS, CECC and JAN, JANTX, JANTXV and JANS specifications

| Parameter                 | Test Conditions             | Min. | Тур. | Max. | Units |
|---------------------------|-----------------------------|------|------|------|-------|
| V <sub>CEO</sub> *        |                             |      |      | 60   | V     |
| I <sub>C(CONT)</sub>      |                             |      |      | 1    | Α     |
| h <sub>FE</sub>           | @ 10/0.1 $(V_{CE} / I_{C})$ | 75   |      | 250  | -     |
| f <su