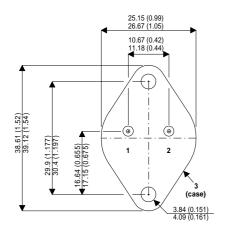

BDX92

Dimensions in mm (inches).

## TO3 (TO204AA) PINOUTS

1 – Base 2 – E

2 – Emitter

Case - Collector

| Parameter                 | Test Conditions          | Min. | Тур. | Max. | Units |
|---------------------------|--------------------------|------|------|------|-------|
| V <sub>CEO</sub> *        |                          |      |      | 60   | V     |
| I <sub>C(CONT)</sub>      |                          |      |      | 8    | Α     |
| h <sub>FE</sub>           | $@ 2/3 (V_{CE} / I_{C})$ | 20   |      |      | -     |
| f <sub>t</sub>            |                          |      | 4M   |      | Hz    |
| P <sub>D</sub>            |                          |      |      | 90   | W     |
| * Maximum Working Voltage |                          |      |      |      |       |