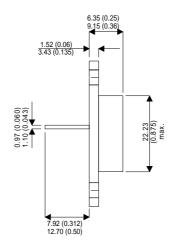

BDX92

Dimensions in mm (inches).

## TO3 (TO204AA) PINOUTS

1 – Base 2 – E

2 – Emitter

Case - Collector

| Parameter                 | Test Conditions          | Min. | Тур. | Max. | Units |
|---------------------------|--------------------------|------|------|------|-------|
| V <sub>CEO</sub> *        |                          |      |      | 60   | V     |
| I <sub>C(CONT)</sub>      |                          |      |      | 8    | Α     |
| h <sub>FE</sub>           | $@ 2/3 (V_{CE} / I_{C})$ | 20   |      |      | -     |
| f <sub>t</sub>            |                          |      | 4M   |      | Hz    |
| P <sub>D</sub>            |                          |      |      | 90   | W     |
| * Maximum Working Voltage |                          |      |      |      |       |