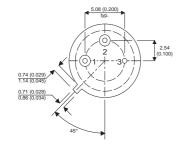

2N3202

Dimensions in mm (inches).





## TO39 (TO205AD) **PINOUTS**

1 - Emitter

2 - Base

3 - Collector

## **Bipolar PNP Device in a Hermetically sealed TO39** Metal Package.

## **Bipolar PNP Device.**

$$V_{ceo} = 40V$$

$$I_c = 3A$$

All Semelab hermetically sealed products can be processed in accordance with the requirements of BS, CECC and JAN, JANTX, JANTXV and JANS specifications

| Parameter                 | Test Conditions              | Min. | Тур. | Max. | Units |
|---------------------------|------------------------------|------|------|------|-------|
| V <sub>CEO</sub> *        |                              |      |      | 40   | V     |
| I <sub>C(CONT)</sub>      |                              |      |      | 3    | Α     |
| h <sub>FE</sub>           | @ $2.0/1.0 (V_{CE} / I_{C})$ | 20   |      | 60   |