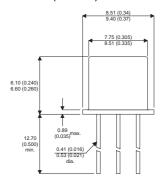

2N3202

Dimensions in mm (inches).





## TO39 (TO205AD) **PINOUTS**

1 - Emitter

2 - Base

3 - Collector

## **Bipolar PNP Device in a Hermetically sealed TO39** Metal Package.

## **Bipolar PNP Device.**

$$V_{ceo} = 40V$$

$$I_c = 3A$$

All Semelab hermetically sealed products can be processed in accordance with the requirements of BS, CECC and JAN, JANTX, JANTXV and JANS specifications

| Parameter                 | Test Conditions              | Min. | Тур. | Max. | Units |
|---------------------------|------------------------------|------|------|------|-------|
| V <sub>CEO</sub> *        |                              |      |      | 40   | V     |
| I <sub>C(CONT)</sub>      |                              |      |      | 3    | Α     |
| h <sub>FE</sub>           | @ $2.0/1.0 (V_{CE} / I_{C})$ | 20   |      | 60