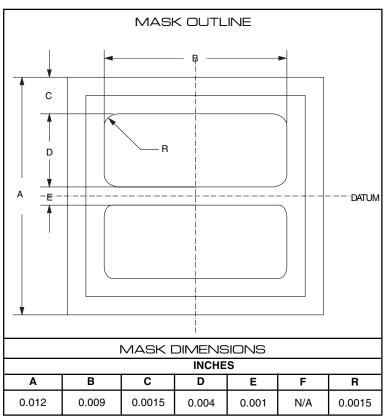

Note 1: Chip thickness is 0.006"

COPYRIGHT © ProTek Devices 2005
SPECIFICATIONS: ProTek reserves the right to change the electrical and or mechanical characteristics described herein without notice (except JEDEC).