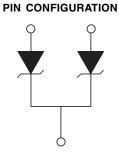

## PLED512

## DUAL LINE 5 VOLT DIE

| ELECTRICAL CHARACTERISTICS PER LINE @ 25°C Unless Otherwise Specified |                               |                                     |                                   |                                           |
|-----------------------------------------------------------------------|-------------------------------|-------------------------------------|-----------------------------------|-------------------------------------------|
| PART<br>NUMBER                                                        | RATED<br>STAND-OFF<br>VOLTAGE | MINIMUM<br>BREAKDOWN<br>VOLTAGE     | MAXIMUM<br>FORWARD<br>VOLTAGE     | MAXIMUM<br>LEAKAGE<br>CURRENT             |
|                                                                       | V <sub>wм</sub><br>VOLTS      | @ 1mA<br>V <sub>(BR)</sub><br>VOLTS | @ 10mA<br>V <sub>F</sub><br>VOLTS | @ V <sub>ωм</sub><br>Ι <sub>D</sub><br>μΑ |
| PLED512                                                               | 5.0                           | 6.0                                 | 1.5                               | 10                                        |