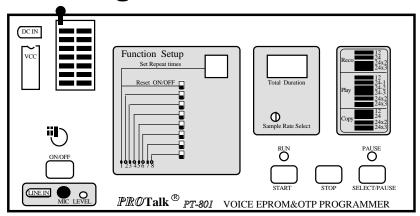

#### **Features**

- 12 sec programming time can be chosen at 6K Sample Rate.
- Sample Rate can be adjusted by turning the variable Resistor
- Voice source can be from either MIC or Line in.
- MSSI121 can be programmed, one chip at a time.
- Adjusted DIP switch is provided to select the function to be programmed.
- Display panel can display recording time, playing time.
- An red power ON/OFF switch and three push bottom switches are provided : green "START", blue "STOP", orange "SELECT / PAUSE".
- 17 LED lamps are provided :one "LEVEL", one "RUN", one "PAUSE" and 14 "Selection".
- A one digit 7-segment LED is provided to display repeat time of option bit.
- A 3-digit 7-segment LED is provided to display total duration. "012" means 12 seconds duration.
- A variable resistor is provided to set up sampling rate on the top panel.
- An Volume Level indicator is provided.
- Speaker is built in bottom plate.
- DC 12V / 800mA adaptor is used.

### **Front Panel**