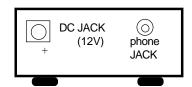

- MSSI121 can be programmed, one chip at a time.
- Adjusted DIP switch is provided to select the function to be programmed.
- Display panel can display recording time, playing time.
- An red power ON/OFF switch and three push bottom switches are provided : green "START", blue "STOP", orange "SELECT / PAUSE".
- 17 LED lamps are provided :one "LEVEL", one "RUN", one "PAUSE" and 14 "Selection".
- A one digit 7-segment LED is provided to display repeat time of option bit.
- A 3-digit 7-segment LED is provided to display total duration. "012" means 12 seconds duration.
- A variable resistor is provided to set up sampling rate on the top panel.
- An Volume Level indicator is provided.
- Speaker is built in bottom plate.
- DC 12V / 800mA adaptor is used.

### **Front Panel**



#### Side Panel



1/2 PID336 06/95