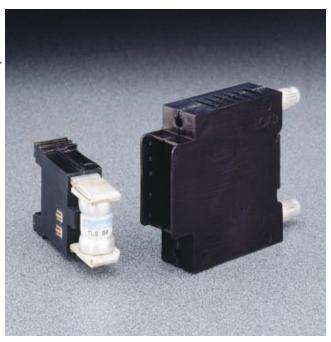

# LTFD 101 Series Telecommunications Disconnect Switch

80 VDC ■ 1 - 125A

Littelfuse's compact LTFD 101 fuseholders for TLS fuses are designed for quick installation into telecom equipment panels. Their modular design fits into spaces originally designed for circuit breakers and they can be front panel mounted or rear mounted using bullet connectors. The innovative new pull-out design eliminates the need for tools to replace fuses and includes an alarm signaling circuit to identify the blown fuse.

#### **FEATURES**

- Extremely compact
- Quick mounting
- Replaces circuit breakers
- Includes alarm signaling circuit