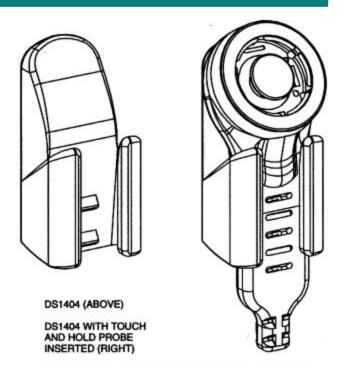

# DS1404 Touch and Hold Probe Cable Cradle

### FEATURES

- Precision molded black plastic holder that mounts using double-sided adhesive tape
- Holds the touch-and-hold probe end of the DS1402RP or DS1402BP
- Probe can be inserted loosely for temporary holding or firmly for probing
- Allows a palmtop or handheld computer to be used as handy <u>i</u>Button <sup>TM</sup> reader/writer

#### DESCRIPTION

With handheld equipment functioning as an iButton reader/writer one often faces the problem of finding a place for the probe when it is not used. The DS1404 Touch and Hold Probe Cable Cradle solves this problem. In addition to that, it converts the handheld equipment into a compact single-unit reader/writer for iButtons if the probe is firmly inserted into the cradle.