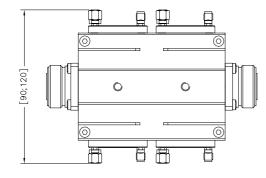

#### SPECIFICATIONS

| Frequency Range       | 470 – 862 MHz (DC23/nC)<br>162- 254 MHz (DC23/nB) |
|-----------------------|---------------------------------------------------|
|                       | 41-100 MHz (DC23/nA)                              |
| Max Output Power      | 2 kW DTV / 3 kW ATV                               |
| Coupling              | -33 to -53 dB (on any channel)                    |
| Return Loss           | > 30 dB                                           |
| Directivity           | > 30 dB                                           |
| Operating Temperature | -5 to +45 °C                                      |
| Weight (Approx)       | 1 kg                                              |
| Connectors            | 2 x 7-16 Female                                   |

| OPTIONS |                            |
|---------|----------------------------|
| С       | N Female Connector         |
| D       | N Male Connector           |
| F       | 7-16 Male Connector        |
| G       | EIA 7/8" Unflanged Conn.   |
| Н       | EIA 7/8" Flanged Conn.     |
| I       | EIA 7/8" Plug Conn.        |
| J       | EIA 1+5/8" Unflanged Conn. |
| К       | EIA 1+5/8" Flanged Conn.   |