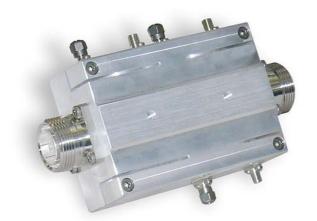

# **UHF/VHF DIRECTIONAL COUPLER**

2 kW, 2-3-4 SMA Female Probes

## UHF/VHF Directional Couplers DC23/nABC

#### FEATURES

- UHF 2 kW DTV / 3 kW ATV directional coupler
- Available with up to 4 SMA probes
- No matching regulations

#### SPECIFICATIONS

| Frequency Range       | 470 – 862 MHz (DC23/nC)<br>162- 254 MHz (DC23/nB) |
|-----------------------|---------------------------------------------------|
|                       | 41-100 MHz (DC23/nA)                              |
| Max Output Power      | 2 kW DTV / 3 kW ATV                               |
| Coupling              | -33 to -53 dB (on any channel)                    |
| Return Loss           | > 30 dB                                           |
| Directivity           | > 30 dB                                           |
| Operating Temperature | -5 to +45 °C                                      |
| Weight (Approx)       | 1 kg                                              |
| Connectors            | 2 x 7-16 Female                                   |