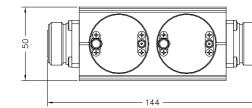

#### SPECIFICATIONS

| Frequency Range       | 470 – 862 MHz (DC23/nC)<br>162- 254 MHz (DC23/nB) |
|-----------------------|---------------------------------------------------|
|                       | 41-100 MHz (DC23/nA)                              |
| Max Output Power      | 2 kW DTV / 3 kW ATV                               |
| Coupling              | -33 to -53 dB (on any channel)                    |
| Return Loss           | > 30 dB                                           |
| Directivity           | > 30 dB                                           |
| Operating Temperature | -5 to +45 °C                                      |
| Weight (Approx)       | 1 kg                                              |
| Connectors            | 2 x 7-16 Female                                   |