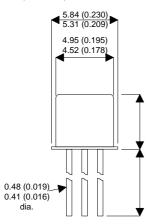

Dimensions in mm (inches).

## Bipolar PNP Device in a Hermetically sealed TO18 Metal Package.

**Bipolar PNP Device.** 

$$V_{ceo} = 40V$$

$$I_{c} = 0.1A$$

All Semelab hermetically sealed products can be processed in accordance with the requirements of BS, CECC and JAN, JANTX, JANTXV and JANS specifications