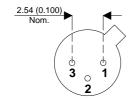

Dimensions in mm (inches).





## TO18 (TO206AA) PINOUTS

1 – Emitter 2 – Base 3 – Collector

## Bipolar PNP Device in a Hermetically sealed TO18 Metal Package.

**Bipolar PNP Device.** 

$$V_{ceo} = 40V$$

$$I_{c} = 0.1A$$

All Semelab hermetically sealed products can be processed in accordance with the requirements of BS, CECC and JAN, JANTX, JANTXV and JANS specifications

| Parameter                 | Test Conditions                | Min. | Тур. | Max. | Units |
|---------------------------|--------------------------------|------|------|------|-------|
| V <sub>CEO</sub> *        |                                |      |      | 40   | V     |
| I <sub>C(CONT)</sub>      |                                |      |      | 0.1  | Α     |
| h <sub>FE</sub>           | @ 5.0/0.002 $(V_{CE} / I_{C})$ | 125  |      | 500