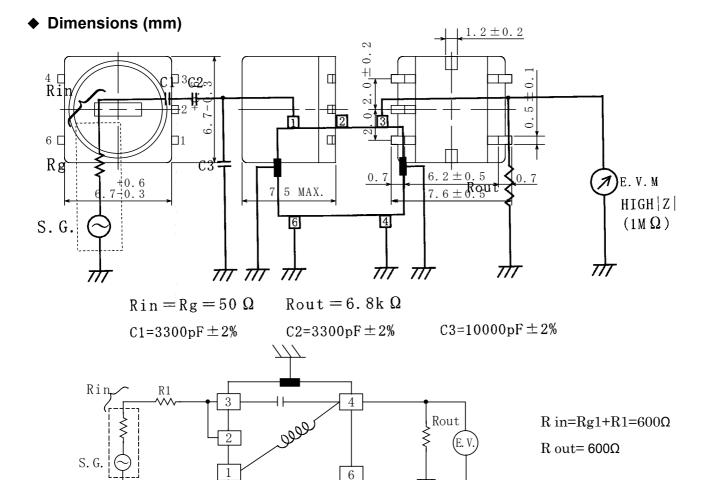

#### Specification (Part No: 4561-T046)

| Item                    | Specification |
|-------------------------|---------------|
| Input impedance (Rin)   | 600Ω          |
| Output impedance (Rout) | 600Ω          |
| Attenuation 32.77kHz    | 22dB Min.     |