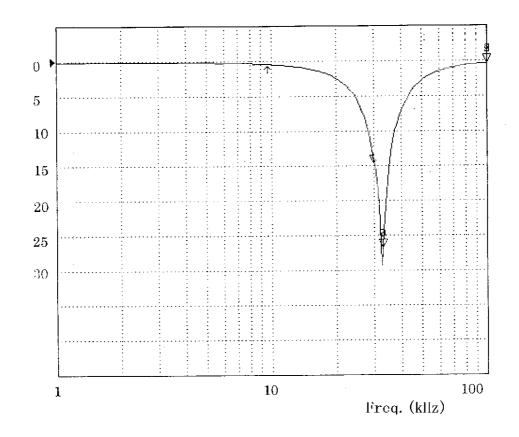

#### Specification (Part No: 4561-T046)

| Item                    | Specification |
|-------------------------|---------------|
| Input impedance (Rin)   | 600Ω          |
| Output impedance (Rout) | 600Ω          |
| Attenuation 32.77kHz    | 22dB Min.     |

## Frequency Response (Attenuation 0dB at 1KHz)