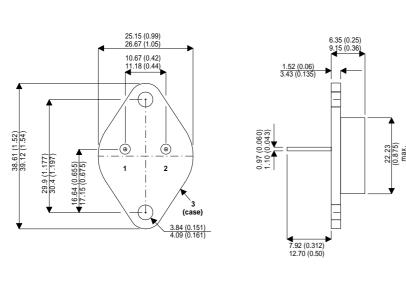

Dimensions in mm (inches).

Bipolar NPN Device in a Hermetically sealed TO3 Metal Package.

## TO3 (TO204AA) PINOUTS

1 – Base 2 – Emitter Case - Collector

| Parameter                 | Test Conditions                           | Min. | Тур. | Max. | Units |
|---------------------------|-------------------------------------------|------|------|------|-------|
| V <sub>CEO</sub> *        |                                           |      |      | 250  | V     |
| I <sub>C(CONT)</sub>      |                                           |      |      | 3    | А     |
| h <sub>FE</sub>           | @ 5/1 (V <sub>ce</sub> / I <sub>c</sub> ) | 25   |      | 80   | -     |
| f <sub>t</sub>            |                                           |      | 8M   |      | Hz    |
| P <sub>D</sub>            |                                           |      |      | 30   | W     |
| * Maximum Working Voltage |                                           |      |      |      |       |