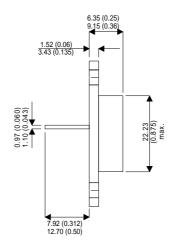

BDY28B

Dimensions in mm (inches).





## Bipolar NPN Device in a Hermetically sealed TO3 Metal Package.

## **Bipolar NPN Device.**

$$V_{CEO} = 250V$$

$$I_c = 6A$$

All Semelab hermetically sealed products can be processed in accordance with the requirements of BS, CECC and JAN, JANTX, JANTXV and JANS specifications.

## TO3 (TO204AA) PINOUTS

1 – Base

2 – Emitter

Case - Collector

| Parameter                 | Test Conditions      | Min. | Тур. | Max. | Units |
|---------------------------|----------------------|------|------|------|-------|
| V <sub>CEO</sub> *        |                      |      |      | 250  | V     |
| I <sub>C(CONT)</sub>      |                      |      |      | 6    | Α     |
| h <sub>FE</sub>           | $@4/2(V_{ce}/I_{c})$ | 30   |      | 90   | -     |
| f <sub>t</sub>            |