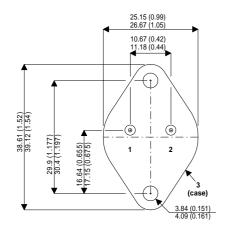

BDY28B

Dimensions in mm (inches).

## TO3 (TO204AA) PINOUTS

1 – Base

2 – Emitter

Case - Collector

| Parameter                 | Test Conditions      | Min. | Тур. | Max. | Units |
|---------------------------|----------------------|------|------|------|-------|
| V <sub>CEO</sub> *        |                      |      |      | 250  | V     |
| I <sub>C(CONT)</sub>      |                      |      |      | 6    | Α     |
| h <sub>FE</sub>           | $@4/2(V_{ce}/I_{c})$ | 30   |      | 90   | -     |
| f <sub>t</sub>            |                      |      | 10M  |      | Hz    |
| P <sub>D</sub>            |                      |      |      | 85   | W     |
| * Maximum Working Voltage |                      |      |      |      |       |