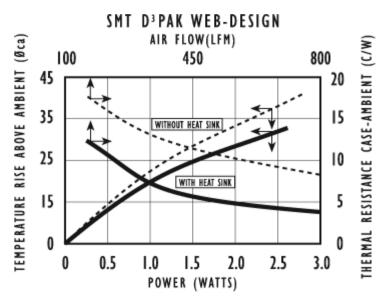

## Thermal Curves

Thermal resistance value is based on a 75°C rise in natural convection