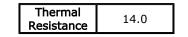

## Thermal Curves

Thermal resistance value is based on a 75°C rise in natural convection