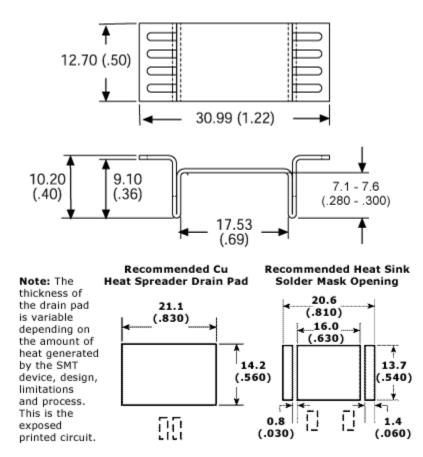

### For use with Surface Mount packages

Part Number - 573400d00010 VIS - 024275



# Mechanical Outline Drawing



## Thermal Curves





Thermal resistance value is based on a 75°C rise in natural convection

## **Product Information**

| 12 Digit Part # | Description                                                     | Finish               | Board<br>Mounting |
|-----------------|-----------------------------------------------------------------|----------------------|-------------------|
| 573400d00010    | Copper Base with solderable<br>Finish-Avail in Tape and<br>Reel | Solderable<br>Finish | N/A               |

### Not Exactly what you need?

We offer several options for those applications which require a more unique solution. For slight modifications of this part or other attachment options, finishes, and interface materials, contact your <u>local representative</u>. Challenge us with your th