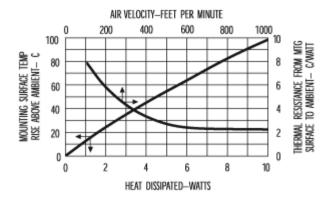

# For use with TO-220 packages

### 531102b00000 VIS#001760



# Mechanical Outline Drawing



| Thermal    | 10.4 |
|------------|------|
| Resistance |      |

Thermal resistance value is based on a 75°C rise in natural convection

Standard Products Found Page 2 of 2

### Thermal Curves



### **Product Information**

| 12 Digit Part # | Description                      | Finish           | Board Mounting                        |
|-----------------|----------------------------------|------------------|---------------------------------------|
| 531102b00000    | Heat sink with no added hardware | Black<br>Anodize | <u>View Hole</u><br><u>Dimensions</u> |

#### Not Exactly what you need?

We offer several options for those applications which require a more unique solution. For slight modifications of this part or other attachment options, finishes, and interface materials, contact your <u>local representative</u>. Challenge us with your thermal requirements - we can design custom solutions.

For technical help with our Standard Products, please call (603) 223-1921, or contac