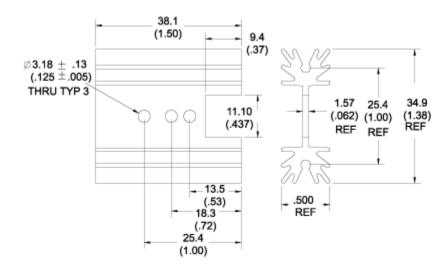

# Mechanical Outline Drawing

| Thermal    | 10.4 |
|------------|------|
| Resistance |      |

Thermal resistance value is based on a 75°C rise in natural convection

Standard Products Found Page 2 of 2