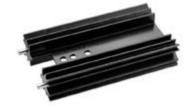

### **Product Information**

| 12 Digit Part # | Description                      | Finish           | Board Mounting                        |
|-----------------|----------------------------------|------------------|---------------------------------------|
| 531102b00000    | Heat sink with no added hardware | Black<br>Anodize | <u>View Hole</u><br><u>Dimensions</u> |