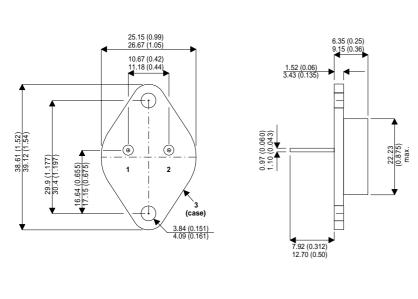

Dimensions in mm (inches).

Bipolar NPN Device in a Hermetically sealed TO3 Metal Package.

## TO3 (TO204AA) PINOUTS

1 – Base 2 – Emitter

| Parameter                 | Test Conditions                | Min. | Тур. | Max. | Units |
|---------------------------|--------------------------------|------|------|------|-------|
| V <sub>CEO</sub> *        |                                |      |      | 150  | V     |
| I <sub>C(CONT)</sub>      |                                |      |      | 3    | А     |
| h <sub>FE</sub>           | @ 10/3 (V $_{ce}$ / I $_{c}$ ) | 10   |      |      | -     |
| f <sub>t</sub>            |                                |      | 15M  |      | Hz    |
| P <sub>D</sub>            |                                |      |      | 40   | W     |
| * Maximum Working Voltage |                                |      |      |      |       |