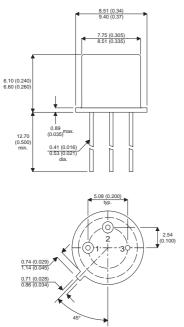

Dimensions in mm (inches).

2N3440S

Bipolar NPN Device in a Hermetically sealed TO39 Metal Package.

**Bipolar NPN Device.** 

$$V_{CEO} = 250V$$

 $I_c = 1A$ 

All Semelab hermetically sealed products can be processed in accordance with the requirements of BS, CECC and JAN, JANTX, JANTXV and JANS specifications

## TO39 (TO205AD) PINOUTS

2 - Base

1 – Emitter

3 – Collector

| Parameter                 | Test Conditions                  | Min. | Тур. | Max. | Units |
|---------------------------|----------------------------------|------|------|------|-------|
| V <sub>CEO</sub> *        |                                  |      |      | 250  | V     |
| I <sub>C(CONT)</sub>      |                                  |      |      | 1    | А     |
| h <sub>FE</sub>           | @ 10/20m (V $_{ce}$ / I $_{c}$ ) | 40   |      | 160  | -     |
| f <sub>t</sub>            |                                  |      | 15M  |      | Hz    |
| P <sub>D</sub>            |                                  |      |      | 5    | W     |
| * Maximum Working Voltage |                                  |      |      |      |       |