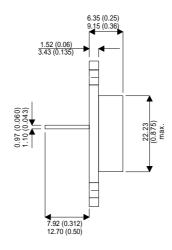

**BUS11** 

Dimensions in mm (inches).





## Bipolar NPN Device in a Hermetically sealed TO3 Metal Package.

## **Bipolar NPN Device.**

$$V_{CEO} = 400V$$

$$I_c = 5A$$

All Semelab hermetically sealed products can be processed in accordance with the requirements of BS, CECC and JAN, JANTX, JANTXV and JANS specifications.

## TO3 (TO204AA) PINOUTS

1 – Base 2 – Emitter

Case - Collector

| Parameter                 | Test Conditions      | Min. | Тур. | Max. | Units |
|---------------------------|----------------------|------|------|------|-------|
| V <sub>CEO</sub> *        |                      |      |      | 400  | V     |
| I <sub>C(CONT)</sub>      |                      |      |      | 5    | Α     |
| h <sub>FE</sub>           | $@ 5/1 (V_{ce}/I_c)$ | 15   |      |      | -     |
| f <sub>t</sub>            |