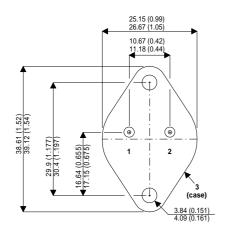

**BUS11** 

Dimensions in mm (inches).

## TO3 (TO204AA) PINOUTS

1 – Base 2 – Emitter

Case - Collector

| Parameter                 | Test Conditions      | Min. | Тур. | Max. | Units |
|---------------------------|----------------------|------|------|------|-------|
| V <sub>CEO</sub> *        |                      |      |      | 400  | V     |
| I <sub>C(CONT)</sub>      |                      |      |      | 5    | Α     |
| h <sub>FE</sub>           | $@ 5/1 (V_{ce}/I_c)$ | 15   |      |      | -     |
| f <sub>t</sub>            |                      |      |      |      | Hz    |
| P <sub>D</sub>            |                      |      |      | 100  | W     |
| * Maximum Working Voltage |                      |      |      |      |       |