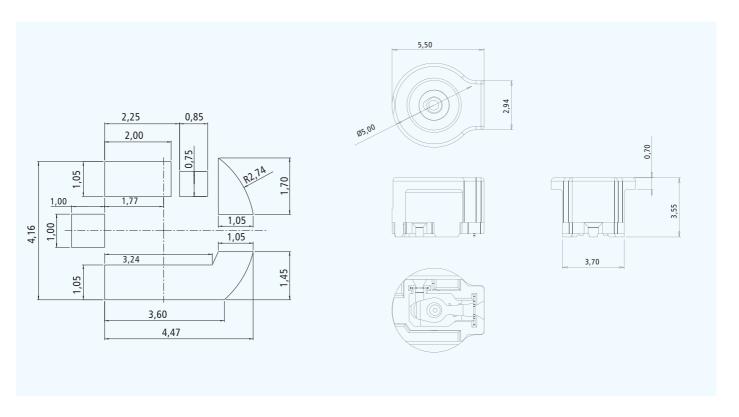

## LPC MID

The LPC MID switchable connector is small in size with a low profile of 3.55mm.

This new generation of mobile phone connector uses the latest plated plastic technology which allows the outer shape to be modified easily. It also reduces the weight of the connector considerably.