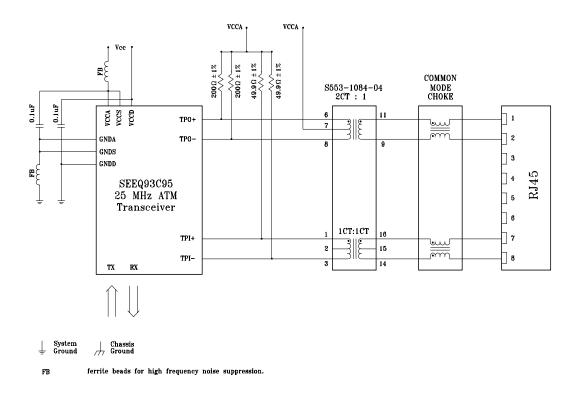

#### **APPLICATION CIRCUIT**

### **APPLICATION NOTES**

- Bel has designed this product to operate in ATM 25.6 Mbps applications with transceivers that incorporate the required differential filtering using digital techniques within the silicon.
- Bel's low profile, surface mount packaging is ideal for high speed pick and place machinery. Parts can be shipped on tape and reel for high speed placement. Construction processes have been implemented for thermal compatibility with high temperature IR reflow assembly processing. Post dipping of leads assist with PC board solderability. Each part is optically inspected to meet rigid coplanarity requirements.