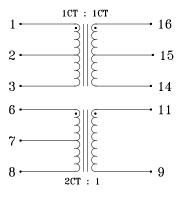

## SCHEMATIC

### **ELECTRICALS AT 25°C**

| Part No.     | Insertion Loss | OCL  | Leakage    | Coupling    | DCR    |
|--------------|----------------|------|------------|-------------|--------|
|              | (dB)           | (µH) | Inductance | Capacitance | (ohms) |
|              | Max            | Min  | (µH) Max   | (pf) Max    | Max    |
| S553-1084-04 | 1.0            | 3000 | 4.0        | 30          | 1.0*   |

\*pins 6-8 is 2.0