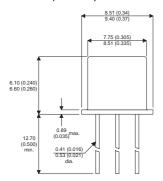

Dimensions in mm (inches).

## **Bipolar PNP Device in a Hermetically sealed TO39** Metal Package.