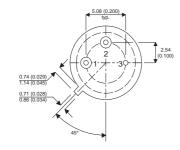

Dimensions in mm (inches).

## TO39 (TO205AD) **PINOUTS**

1 - Emitter

2 - Base

3 - Collector