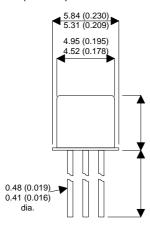

**BSS73** 

Dimensions in mm (inches).





## TO18 (TO206AA) PINOUTS

1 – Emitter

2 - Base

3 - Collector

## Bipolar NPN Device in a Hermetically sealed TO18 Metal Package.

**Bipolar NPN Device.** 

$$V_{CEO} = 300V$$

$$I_{c} = 0.5A$$

All Semelab hermetically sealed products can be processed in accordance with the requirements of BS, CECC and JAN, JANTX, JANTXV and JANS specifications

| Parameter                 | Test Conditions                              | Min. | Тур. | Max. | Units |
|---------------------------|----------------------------------------------|------|------|------|-------|
| V <sub>CEO</sub> *        |                                              |      |      | 300  | V     |
| I <sub>C(CONT)</sub>      |                                              |      |      | 0.5  | Α     |
| h <sub>FE</sub>