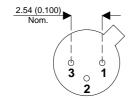

**BSS73** 

Dimensions in mm (inches).





## TO18 (TO206AA) PINOUTS

1 – Emitter

2 - Base

3 - Collector

## Bipolar NPN Device in a Hermetically sealed TO18 Metal Package.

**Bipolar NPN Device.** 

$$V_{CEO} = 300V$$

$$I_{c} = 0.5A$$

All Semelab hermetically sealed products can be processed in accordance with the requirements of BS, CECC and JAN, JANTX, JANTXV and JANS specifications

| Parameter                 | Test Conditions                              | Min. | Тур. | Max. | Units |
|---------------------------|----------------------------------------------|------|------|------|-------|
| V <sub>CEO</sub> *        |                                              |      |      | 300  | V     |
| I <sub>C(CONT)</sub>      |                                              |      |      | 0.5  | Α     |
| h <sub>FE</sub>