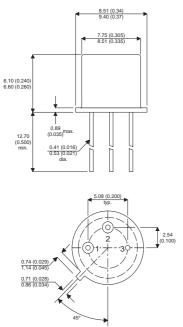

Dimensions in mm (inches).

Bipolar NPN Device in a Hermetically sealed TO39 Metal Package.

**Bipolar NPN Device.** 

 $V_{ceo} = 225V$ 

 $I_{c} = 0.1A$ 

All Semelab hermetically sealed products can be processed in accordance with the requirements of BS, CECC and JAN, JANTX, JANTXV and JANS specifications

## TO39 (TO205AD) PINOUTS

1 – Emitter

2 – Base 3 – Collector

| Parameter                 | Test Conditions                          | Min. | Тур. | Max. | Units |
|---------------------------|------------------------------------------|------|------|------|-------|
| V <sub>CEO</sub> *        |                                          |      |      | 225  | V     |
| I <sub>C(CONT)</sub>      |                                          |      |      | 0.1  | А     |
| h <sub>FE</sub>           | @ 30/80m (V $_{\rm CE}$ / I $_{\rm c}$ ) | 20   |      |      | -     |
| f <sub>t</sub>            |                                          |      | 80M  |      | Hz    |
| P <sub>D</sub>            |                                          |      |      | 0.8  | W     |
| * Maximum Working Voltage |                                          |      |      |      |       |