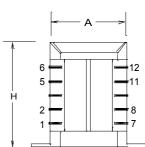

#### A. Dimensions:

| 7.1.21110 |         |         |   |       |      |      |       |    |
|-----------|---------|---------|---|-------|------|------|-------|----|
| н         | W       | D       | А | В     | С    | Т    | MW    | ML |
| 2-5/16    | 2-13/16 | 1-15/16 | 2 | 1-1/8 | 5/16 | 3/16 | 2-3/8 | -  |

Unit: In inches