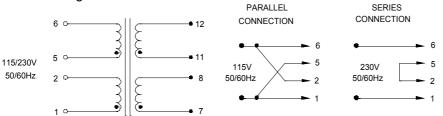

B. Mounting Hole Size: 3/16"

C. WT Lbs. : 1.25

D. Schematic Diagram:

**RoHS Compliance:** As of manufacturing date February 2005, all standard products meet the requirements of 2002/95/EC, known as the RoHS initiative.

## **Electrical Specifications (@25C)**

- 1. Maximum Power: 25.VA
- 2. Secondary: Series: 24V CT@ 1.0A Parallel: 12.0V @ 2.0A
- 3. Voltage Regulation: 25% TYP @ full load to no load
- 4. Temperature Rise: 30C TYP (45C MAX allowed)
- 5. Insulation Resistance:  $100M\Omega$