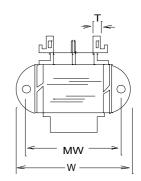

#### A. Dimensions:

| 7.1.21110 |         |         |   |       |      |      |       |    |
|-----------|---------|---------|---|-------|------|------|-------|----|
| н         | W       | D       | А | В     | С    | Т    | MW    | ML |
| 2-5/16    | 2-13/16 | 1-15/16 | 2 | 1-1/8 | 5/16 | 3/16 | 2-3/8 | -  |

B. Mounting Hole Size: 3/16"

C. WT Lbs. : 1.25

D. Schematic Diagram:

**RoHS Compliance:** As of manufacturing date February 2005, all standard products meet the requirements of 2002/95/EC, known as the RoHS initiative.