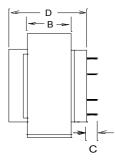

#### A. Dimensions:

| 7.1.21110 |         |         |   |       |      |      |       |    |
|-----------|---------|---------|---|-------|------|------|-------|----|
| н         | W       | D       | А | В     | С    | Т    | MW    | ML |
| 2-5/16    | 2-13/16 | 1-15/16 | 2 | 1-1/8 | 5/16 | 3/16 | 2-3/8 | -  |

Unit: In inches