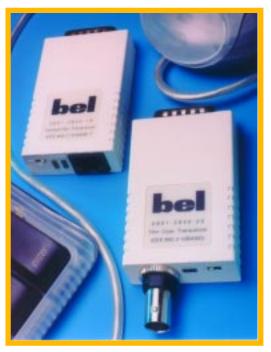

# 10BASE-2 & 10BASE-T MAUs

**Mini Transceivers** 

VAP00105

Bel's10Base-2 and 10Base-T MAUs support media conversion between PCs and other peripheral devices in a networking environment.

# 0801-2940-18 10Base-T Ethernet MAU

- MAU mini transceiver for 10Base-T Ethernet twisted pair applications
- Supports media conversion between PC workstations and other peripheral devices via the AUI port to twisted pair cabling
- MAU transceivers enable media conversion to a variety of peripheral devices such as printers, fax machines, copiers, and disk drives
- Compliant with IEEE 802.3 standards
- Fully certified to FCC Class B, CISPR Class B, UL, CSA, CE and TUV-Rheinland
- Operating temperature 0° to +70° C
- Storage temperature -20° to +100° C

#### 10Base-2 Ethernet MAU

- MAU mini transceiver for 10Base-2 Ethernet thin coax applications
- Supports media conversion between PC workstations and other peripheral devices via the AUI port to thin coaxial cabling
- MAU transceivers enable media conversion to a variety of peripheral devices such as printers, fax machines, copiers, and disk drives
- Compliant with IEEE 802.3 standards
- Fully certified to FCC Class B, CISPR Class B, UL, CSA, CE and TUV-Rheinland
- Operating temperature 0° to +70° C
- Storage temperature -20° to +100° C