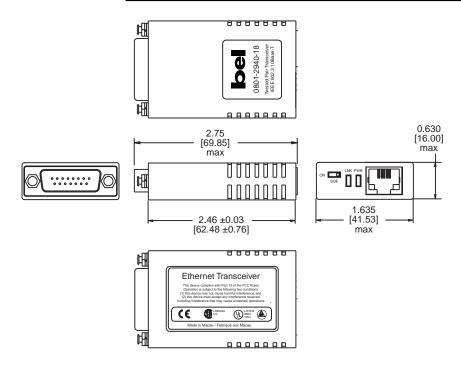

### **MECHANICAL**

0801-2940-18

# 0801-2940-18 10Base-T Ethernet MAU

- MAU mini transceiver for 10Base-T Ethernet twisted pair applications
- Supports media conversion between PC workstations and other peripheral devices via the AUI port to twisted pair cabling
- MAU transceivers enable media conversion to a variety of peripheral devices such as printers, fax machines, copiers, and disk drives
- Compliant with IEEE 802.3 standards
- Fully certified to FCC Class B, CISPR Class B, UL, CSA, CE and TUV-Rheinland
- Operating temperature 0° to +70° C
- Storage temperature -20° to +100° C