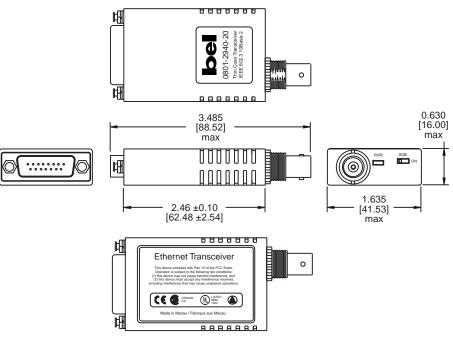

# 10BASE-2 & 10BASE-T MAUs

**Mini Transceivers** 

0801-2940-20

Dimensions are in inches [millimeters]. Standard dimension tolerance is  $\pm 0.005$  [0.13] unless otherwise noted.

©2000 Bel Fuse Inc. Specifications subject to change without notice. 06.00

#### 10Base-2 Ethernet MAU

- MAU mini transceiver for 10Base-2 Ethernet thin coax applications
- Supports media conversion between PC workstations and other peripheral devices via the AUI port to thin coaxial cabling
- MAU transceivers enable media conversion to a variety of peripheral devices such as printers, fax machines, copiers, and disk drives
- Compliant with IEEE 802.3 standards
- Fully certified to FCC Class B, CISPR Class B, UL, CSA, CE and TUV-Rheinland
- Operating temperature 0° to +70° C
- Storage temperature -20° to +100° C