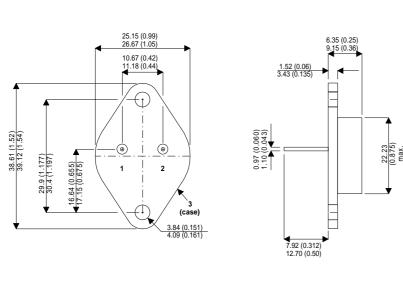

Dimensions in mm (inches).

Bipolar NPN Device in a Hermetically sealed TO3 Metal Package.

## TO3 (TO204AA) PINOUTS

1 – Base 2 – Emitter Case - Collector

| Parameter                 | Test Conditions              | Min. | Тур. | Max. | Units |
|---------------------------|------------------------------|------|------|------|-------|
| V <sub>CEO</sub> *        |                              |      |      | 100  | V     |
| I <sub>C(CONT)</sub>      |                              |      |      | 10   | А     |
| h <sub>FE</sub>           | @ 2/5 ( $V_{ce}$ / $I_{c}$ ) | 25   |      | 100  | -     |
| f <sub>t</sub>            |                              |      | 1M   |      | Hz    |
| P <sub>D</sub>            |                              |      |      | 150  | W     |
| * Maximum Working Voltage |                              |      |      |      |       |