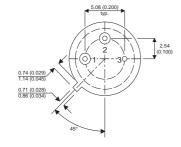

Dimensions in mm (inches).

## TO39 (TO205AD) PINOUTS

1 - Emitter

2 - Base

3 - Collector