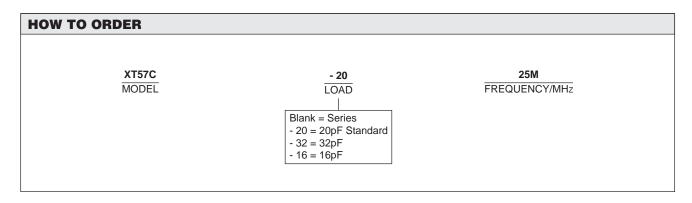

## STANDARD SPECIFICATIONS

Operating Temperature Range: - 10°C to + 60°C. Frequency Range: 9.8304MHz to 84.0MHz. Frequency Tolerance: ± 30PPM @ + 25°C (typical).

**Temperature Stability:** ± 30PPM (typical). **Storage Temperature:**  $-40^{\circ}\text{C}$  to  $+85^{\circ}\text{C}$ . Load: 12 to 32pF or series resonant. Drive Level: 0.1mW maximum. Shunt Capacitance: 7pF maximum. Tape and Reel: 1000 pieces.