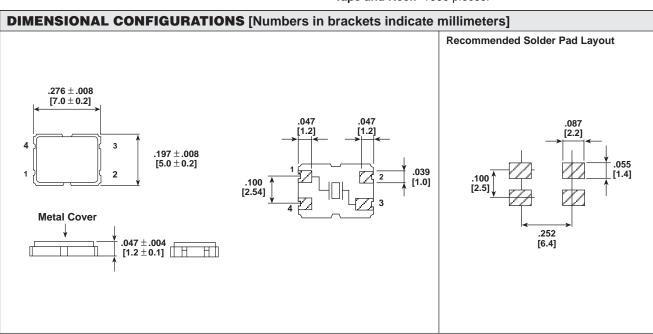

## STANDARD SPECIFICATIONS

Operating Temperature Range: - 10°C to + 60°C. Frequency Range: 9.8304MHz to 84.0MHz. Frequency Tolerance: ± 30PPM @ + 25°C (typical).

**Temperature Stability:** ± 30PPM (typical). **Storage Temperature:**  $-40^{\circ}\text{C}$  to  $+85^{\circ}\text{C}$ . Load: 12 to 32pF or series resonant. Drive Level: 0.1mW maximum. Shunt Capacitance: 7pF maximum. Tape and Reel: 1000 pieces.