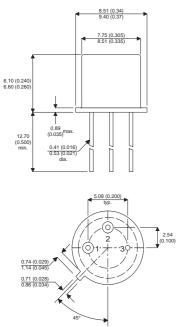

Dimensions in mm (inches).

2S303A

Bipolar NPN Device in a Hermetically sealed TO39 Metal Package.

**Bipolar NPN Device.** 

 $V_{CEO} = 25V$ 

 $I_{c} = 0.1A$ 

All Semelab hermetically sealed products can be processed in accordance with the requirements of BS, CECC and JAN, JANTX, JANTXV and JANS specifications

## TO39 (TO205AD) PINOUTS

1 – Emitter

2 – Base 3 – Collector

| Parameter                 | Test Conditions                         | Min. | Тур. | Max. | Units |
|---------------------------|-----------------------------------------|------|------|------|-------|
| V <sub>CEO</sub> *        |                                         |      |      | 25   | V     |
| I <sub>C(CONT)</sub>      |                                         |      |      | 0.1  | А     |
| h <sub>FE</sub>           | @ 5/10m (V $_{\rm ce}$ / I $_{\rm c}$ ) | 25   |      | 85   | -     |
| f <sub>t</sub>            |                                         |      | 1.2M |      | Hz    |
| P <sub>D</sub>            |                                         |      |      | 0.3  | W     |
| * Maximum Working Voltage |                                         |      |      |      |       |