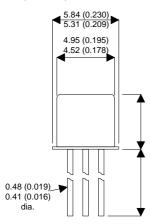

Dimensions in mm (inches).

## Bipolar PNP Device in a Hermetically sealed TO18 Metal Package.

**Bipolar PNP Device.** 

$$V_{CEO} = 25V$$

$$I_{c} = 0.5A$$

All Semelab hermetically sealed products can be processed in accordance with the requirements of BS, CECC and JAN, JANTX, JANTXV and JANS specifications