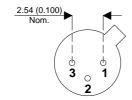

Dimensions in mm (inches).





## TO18 (TO206AA) PINOUTS

1 – Emitter 2 – Base 3 – Collector

## Bipolar PNP Device in a Hermetically sealed TO18 Metal Package.

**Bipolar PNP Device.** 

$$V_{CEO} = 25V$$

$$I_{c} = 0.5A$$

All Semelab hermetically sealed products can be processed in accordance with the requirements of BS, CECC and JAN, JANTX, JANTXV and JANS specifications

| Parameter                 | Test Conditions        | Min. | Тур. | Max. | Units |
|---------------------------|------------------------|------|------|------|-------|
| V <sub>CEO</sub> *        |                        |      |      | 25   | V     |
| I <sub>C(CONT)</sub>      |                        |      |      | 0.5  | Α     |
| h <sub>FE</sub>           | $@ 1/50m (V_{ce}/I_c)$ | 30   |      |      | -     |
| f <sub>t</sub>            |