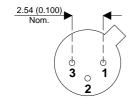

Dimensions in mm (inches).





## TO18 (TO206AA) PINOUTS

1 – Emitter 2 – Base 3 – Collector

## Bipolar PNP Device in a Hermetically sealed TO18 Metal Package.

## **Bipolar PNP Device.**

$$V_{ceo} = 15V$$

$$I_c =$$

All Semelab hermetically sealed products can be processed in accordance with the requirements of BS, CECC and JAN, JANTX, JANTXV and JANS specifications

| Parameter                 | Test Conditions              | Min. | Тур. | Max. | Units |
|---------------------------|------------------------------|------|------|------|-------|
| V <sub>CEO</sub> *        |                              |      |      | 15   | V     |
| I <sub>C(CONT)</sub>      |                              |      |      |      | Α     |
| h <sub>FE</sub>           | @ 1.0/20m ( $V_{ce} / I_c$ ) | 35   |      |      | -     |
| f <