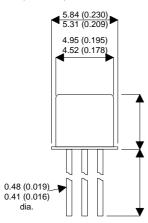

Dimensions in mm (inches).





## TO18 (TO206AA) PINOUTS

1 – Emitter 2 – Base 3 – Collector

## Bipolar PNP Device in a Hermetically sealed TO18 Metal Package.

## **Bipolar PNP Device.**

$$V_{ceo} = 15V$$

$$I_c =$$

All Semelab hermetically sealed products can be processed in accordance with the requirements of BS, CECC and JAN, JANTX, JANTXV and JANS specifications

| Parameter                 | Test Conditions              | Min. | Тур. | Max. | Units |
|---------------------------|------------------------------|------|------|------|-------|
| V <sub>CEO</sub> *        |                              |      |      | 15   | V     |
| I <sub>C(CONT)</sub>      |                              |      |      |      | Α     |
| h <sub>FE</sub>           | @ 1.0/20m ( $V_{ce} / I_c$ ) | 35   |      |      | -     |
| f