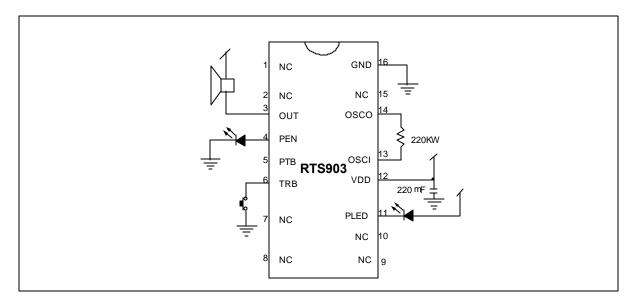

connection                                                          |  |  |  |  |
| 11      | PLED        | LED drive pin                                                          |  |  |  |  |
| 12      | VDD         | Positive power supply                                                  |  |  |  |  |
| 13      | OSCI        | Oscillator input pin                                                   |  |  |  |  |
| 14      | OSCO        | Oscillator output pin                                                  |  |  |  |  |
| 15      | NC          | No connection                                                          |  |  |  |  |
| 16      | GND         | Negative power supply                                                  |  |  |  |  |

V2.0 May/12/2002



# **Application Circuit**

1.







#### A scheme of Receiving and Rece

# **Bonding Diagram**



## Song List

### RTS903-1: Melody

- 1. Jingle Bell + White Christmas
- 2. Santa Claus is Coming to Town + We Wish You a Merry Christmas
- 3. The First Noel + Silent Night
- 4. Upon on the Housetop + Angels We Have Heard on Hight
- 5. It Came Upon the Midnight clear + Joy to the World
- 6. The Twelve Days of Christmas + Foggy the Snowman
- 7. Rudolph the Red-nosed Reindeer + Hark ! The Herald Angels Sing
- 8. O Christmas Tree + Deck the Halls
- 9. O Come All Ye Faithful + Silver Bells

#### RTS903-2: Melody

- 1. Hush Little Baby
- 2. Down the Mountainside We Go
- 3. Twinkle Twinkle Little Star
- 4. Home on the Range
- 5. The Fire Man
- 6. Spring is Coming
- 7. Oh! My Darling
- 8. Did You Ever See a Lassie
- 9. Rockaby Ba