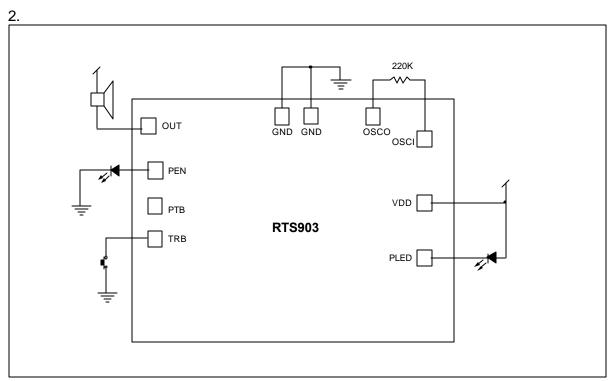

nnection                                                          |  |  |  |  |
| 11      | PLED        | LED drive pin                                                          |  |  |  |  |
| 12      | VDD         | Positive power supply                                                  |  |  |  |  |
| 13      | OSCI        | Oscillator input pin                                                   |  |  |  |  |
| 14      | OSCO        | Oscillator output pin                                                  |  |  |  |  |
| 15      | NC          | No connection                                                          |  |  |  |  |
| 16      | GND         | Negative power supply                                                  |  |  |  |  |

V2.0 May/12/2002



# **Application Circuit**

1.







#### A scheme of Receiving and Rece

# **Bonding Diagram**



## Song List

### RTS903-1: Melody

- 1. Jingle Bell + White Christmas
- 2. Santa Claus is Coming to Town + We Wish You a Merry Christmas
- 3. The First Noel + Silent Night
- 4. Upon on the Housetop + Angels We Have Heard on Hight
- 5. It Came Upon the Midnight clear + Joy to the World
- 6. The Twelve Days of Christmas + Foggy the Snowman
- 7. Rudolph the Red-nosed Reindeer + Hark ! The Herald Angels Sing
- 8. O Christmas Tree + Deck the Halls
- 9. O Come All Ye Faithful + Silver Bells

#### RTS903-2: Melody

- 1. Hush Little Baby
- 2. Down the Mountainside We Go
- 3. Twinkle Twinkle Little Star
- 4. Home on the Range
- 5. The Fire Man
- 6. Spring is Coming
- 7. Oh! My Darling
- 8. Did You Ever See a Lassie
- 9. Rockaby Baby