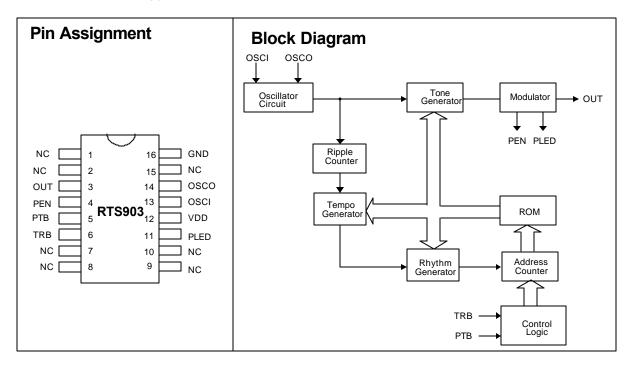

### **Pin Description**

| Pin No. | Designation | Description                                                            |  |  |  |  |
|---------|-------------|------------------------------------------------------------------------|--|--|--|--|
| 1       | NC          | No connection                                                          |  |  |  |  |
| 2       | NC          | No connection                                                          |  |  |  |  |
| 3       | OUT         | Audio output pin                                                       |  |  |  |  |
| 4       | PEN         | Trigger enable output pin                                              |  |  |  |  |
| 5       | PTB         | For testing only                                                       |  |  |  |  |
| 6       | 5 TRB       | Trigger input. The sections of a song will be played sequentially with |  |  |  |  |
| 0       |             | an Auto-Stop function.                                                 |  |  |  |  |
| 7       | NC          | No connection                                                          |  |  |  |  |
| 8       | NC          | No connection                                                          |  |  |  |  |
| 9       | NC          | No connection                                                          |  |  |  |  |
| 10      | NC          | No connection                                                          |  |  |  |  |
| 11      | PLED        | LED drive pin                                                          |  |  |  |  |
| 12      | VDD         | Positive power supply                                                  |  |  |  |  |
| 13      | OSCI        | Oscillator input pin                                                   |  |  |  |  |
| 14      | OSCO        | Oscillator output pin                                                  |  |  |  |  |
| 15      | NC          | No connection                                                          |  |  |  |  |
| 16      | GND         | Negative power supply                                                  |  |  |  |  |