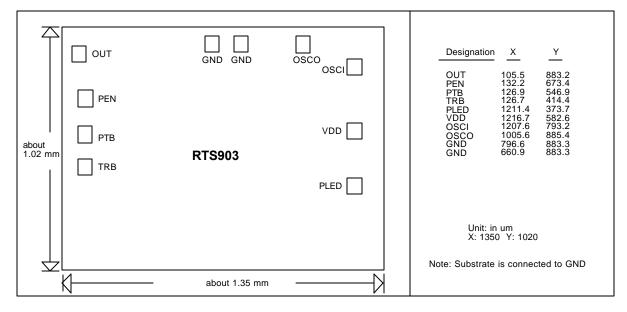

|  |  |  |  |
| 11      | PLED        | LED drive pin                                                          |  |  |  |  |
| 12      | VDD         | Positive power supply                                                  |  |  |  |  |
| 13      | OSCI        | Oscillator input pin                                                   |  |  |  |  |
| 14      | OSCO        | Oscillator output pin                                                  |  |  |  |  |
| 15      | NC          | No connection                                                          |  |  |  |  |
| 16      | GND         | Negative power supply                                                  |  |  |  |  |

V2.0 May/12/2002



# **Application Circuit**

1.







#### A scheme of Receiving and Rece

# **Bonding Diagram**



## Song List

### RTS903-1: Melody

- 1. Jingle Bell + White Christmas
- 2. Santa Claus is Coming to Town + We Wish You a Merry Christmas
- 3. The First Noel + Silent Night
- 4. Upon on the Housetop + Angels We Have Heard on Hight
- 5. It Came Upon the Midnight clear + Joy to the World
- 6. The Twelve Days of Christmas + Foggy the Snowman
- 7. Rudolph the Red-nosed Reindeer + Hark ! The Herald Angels Sing
- 8. O Christmas Tree + Deck the Halls
- 9. O Come All Ye Faithful + Silver Bells

#### RTS903-2: Melody

- 1. Hush Little Baby
- 2. Down the Mountainside We Go
- 3. Twinkle Twinkle Little Star
- 4. Home on the Range
- 5. The Fire Man
- 6. Spring is Coming
- 7. Oh! My Darling
- 8. Did You Ever See a Lassie
- 9. Rockaby Baby
- 10. Three Blind Mice
- 11. The farmer in the Dell

12 Bingo