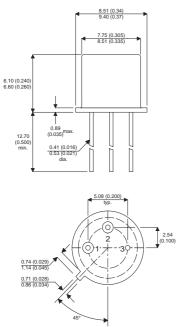

Dimensions in mm (inches).

MJ8100

Bipolar PNP Device in a Hermetically sealed TO39 Metal Package.

**Bipolar PNP Device.** 

$$V_{CEO} = 60V$$

 $I_c = 5A$ 

All Semelab hermetically sealed products can be processed in accordance with the requirements of BS, CECC and JAN, JANTX, JANTXV and JANS specifications

## TO39 (TO205AD) PINOUTS

2 - Base

1 – Emitter

3 – Collector

| Parameter                 | Test Conditions                           | Min. | Тур. | Max. | Units |
|---------------------------|-------------------------------------------|------|------|------|-------|
| V <sub>CEO</sub> *        |                                           |      |      | 60   | V     |
| I <sub>C(CONT)</sub>      |                                           |      |      | 5    | А     |
| h <sub>FE</sub>           | @ 2/2 (V <sub>CE</sub> / I <sub>C</sub> ) | 25   |      | 180  | -     |
| f <sub>t</sub>            |                                           |      | 30M  |      | Hz    |
| P <sub>D</sub>            |                                           |      |      | 10   | W     |
| * Maximum Working Voltage |                                           |      |      |      |       |