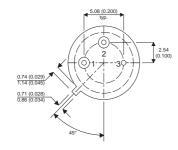

Dimensions in mm (inches).

## TO39 (TO205AD) PINOUTS

1 – Emitter

2 - Base

3 – Collector