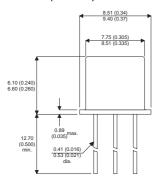

Dimensions in mm (inches).

## TO39 (TO205AD) PINOUTS

1 – Emitter

2 - Base

3 – Collector