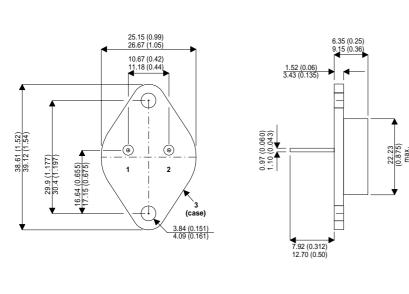

Dimensions in mm (inches).

Bipolar PNP Device in a Hermetically sealed TO3 Metal Package.

## TO3 (TO204AA) PINOUTS

1 – Base 2 – Emitter (

Case - Collector

| Parameter                 | Test Conditions              | Min. | Тур. | Max. | Units |
|---------------------------|------------------------------|------|------|------|-------|
| V <sub>CEO</sub> *        |                              |      |      | 80   | V     |
| I <sub>C(CONT)</sub>      |                              |      |      | 10   | А     |
| h <sub>FE</sub>           | @ 4/4 ( $V_{ce}$ / $I_{c}$ ) | 20   |      | 80   | -     |
| f <sub>t</sub>            |                              |      | 4M   |      | Hz    |
| P <sub>D</sub>            |                              |      |      | 150  | W     |
| * Maximum Working Voltage |                              |      |      |      |       |