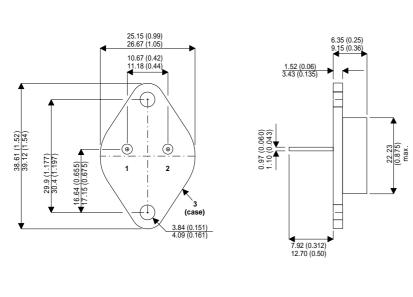

Dimensions in mm (inches).

Bipolar NPN Device in a Hermetically sealed TO3 Metal Package.

## TO3 (TO204AA) PINOUTS

1 – Base 2 – Emitter Case - Collector

| Parameter                 | Test Conditions            | Min. | Тур. | Max. | Units |
|---------------------------|----------------------------|------|------|------|-------|
| V <sub>CEO</sub> *        |                            |      |      | 140  | V     |
| I <sub>C(CONT)</sub>      |                            |      |      | 10   | А     |
| h <sub>FE</sub>           | @ 4/3 ( $V_{ce}$ / $I_c$ ) | 20   |      | 70   | -     |
| f <sub>t</sub>            |                            |      |      |      | Hz    |
| P <sub>D</sub>            |                            |      |      | 117  | W     |
| * Maximum Working Voltage |                            |      |      |      |       |