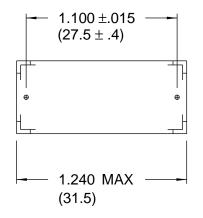

## NOTES

- 1. UL RECOGNIZED (APPROVED).
- 2. FOR FURTHER DETAILED INFORMATION REFER TO DOCUMENT CONTROL, CONCEPTION FOLDER

| DRAWN BY                        | DATE        |                 | A 4     | la.   | VICOR  | 5                                            |    |     |
|---------------------------------|-------------|-----------------|---------|-------|--------|----------------------------------------------|----|-----|
|                                 | 8/95        |                 |         | حللا  | VICO   | <u>`                                    </u> |    |     |
| UNLESS OTHERWIS                 | E SPECIFIED |                 | yı.     | llin- |        |                                              |    |     |
| TOLERANCES ARI                  | Ε:          | CAP             |         |       |        |                                              |    |     |
| FRACTIONS DECIM<br>± 1/64 .XX ± | .01 ± 1     | 0.68uf/-20/250V |         |       |        |                                              |    |     |
| .XXX ±                          | .XXX ± .005 |                 |         |       |        |                                              |    |     |
| THIRD ANGLE P                   | ROJECTION   | SIZE            | FSCM NC | ).    | DWG NO |                                              |    | REV |
| ⊕ — ∈                           |             | B               | 67131   |       | 11217  |                                              |    | 02  |
| DO NOT SCALE                    | DRAWING     | SCALE           | 2=1     |       |        | SHEET 1                                      | OF | 1   |