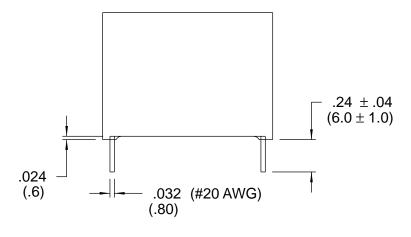

## NOTES

- 1. UL RECOGNIZED (APPROVED).
- 2. FOR FURTHER DETAILED INFORMATION REFER TO DOCUMENT CONTROL, CONCEPTION FOLDER

| DRAWN BY                        | DATE        |                 | A 4     | la.   | VICOR  | 5                                            |    |     |
|---------------------------------|-------------|-----------------|---------|-------|--------|----------------------------------------------|----|-----|
|                                 | 8/95        |                 |         | حللا  | VICO   | <u>`                                    </u> |    |     |
| UNLESS OTHERWIS                 | E SPECIFIED |                 | yı.     | llin- |        |                                              |    |     |
| TOLERANCES ARI                  | Ε:          | CAP             |         |       |        |                                              |    |     |
| FRACTIONS DECIM<br>± 1/64 .XX ± | .01 ± 1     | 0.68uf/-20/250V |         |       |        |                                              |    |     |
| .XXX ±                          | .XXX ± .005 |                 |         |       |        |                                              |    |     |
| THIRD ANGLE P                   | ROJECTION   | SIZE            | FSCM NC | ).    | DWG NO |                                              |    | REV |
| ⊕ — ∈                           |             | B               | 67131   |       | 11217  |                                              |    | 02  |
| DO NOT SCALE                    | DRAWING     | SCALE           | 2=1     |       |        | SHEET 1                                      | OF | 1   |