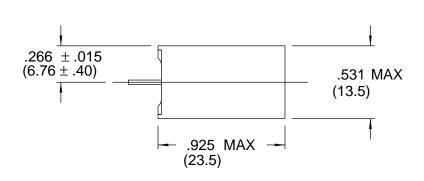

## NOTES

- 1. UL RECOGNIZED (APPROVED).
- 2. FOR FURTHER DETAILED INFORMATION REFER TO DOCUMENT CONTROL, CONCEPTION FOLDER

| DRAWN BY                        | DATE        |                 | A 4     | la.   | VICOR  | 5                                            |    |     |
|---------------------------------|-------------|-----------------|---------|-------|--------|----------------------------------------------|----|-----|
|                                 | 8/95        |                 |         | حللا  | VICO   | <u>`                                    </u> |    |     |
| UNLESS OTHERWIS                 | E SPECIFIED |                 | yı.     | llin- |        |                                              |    |     |
| TOLERANCES ARI                  | Ε:          | CAP             |         |       |        |                                              |    |     |
| FRACTIONS DECIM<br>± 1/64 .XX ± | .01 ± 1     | 0.68uf/-20/250V |         |       |        |                                              |    |     |
| .XXX ±                          | .XXX ± .005 |                 |         |       |        |                                              |    |     |
| THIRD ANGLE P                   | ROJECTION   | SIZE            | FSCM NC | ).    | DWG NO |                                              |    | REV |
| ⊕ — ∈                           |             | B               | 67131   |       | 11217  |                                              |    | 02  |
| DO NOT SCALE                    | DRAWING     | SCALE           | 2=1     |       |        | SHEET 1                                      | OF | 1   |