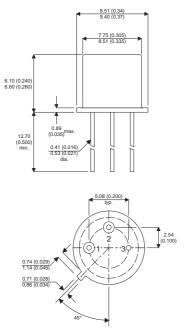

## Dimensions in mm (inches).

## Bipolar NPN Device in a Hermetically sealed TO39 Metal Package.

## TO39 (TO205AD) PINOUTS

2 - Base

1 – Emitter

3 – Collector

| Parameter                 | Test Conditions                          | Min. | Тур. | Max. | Units |
|---------------------------|------------------------------------------|------|------|------|-------|
| V <sub>CEO</sub> *        |                                          |      |      | 30   | V     |
| I <sub>C(CONT)</sub>      |                                          |      |      | 0.5  | А     |
| h <sub>FE</sub>           | @ 10/0.15 (V $_{\rm ce}$ / I $_{\rm c})$ | 40   |      | 120  | -     |
| f <sub>t</sub>            |                                          |      | 100M |      | Hz    |
| P <sub>D</sub>            |                                          |      |      | 0.8  | W     |
| * Maximum Working Voltage |                                          |      |      |      |       |