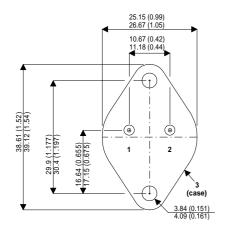

Dimensions in mm (inches).

## Bipolar NPN Device in a Hermetically sealed TO3 Metal Package.

## TO3 (TO204AA) PINOUTS

1 – Base 2 – Emitter Case - Collector

| Parameter                 | Test Conditions      | Min. | Тур. | Max. | Units |
|---------------------------|----------------------|------|------|------|-------|
| V <sub>CEO</sub> *        |                      |      |      | 400  | V     |
| I <sub>C(CONT)</sub>      |                      |      |      | 10   | Α     |
| h <sub>FE</sub>           | $@ 3/5 (V_{CE}/I_C)$ | 7    |      | 35   | -     |
| f <sub>t</sub>            |                      |      | 25M  |      | Hz    |
| P <sub>D</sub>            |                      |      |      | 125  | W     |
| * Maximum Working Voltage |                      |      |      |      |       |