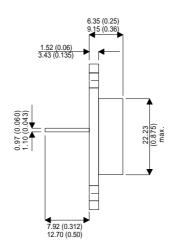

Dimensions in mm (inches).

## Bipolar NPN Device in a Hermetically sealed TO3 Metal Package.

## TO3 (TO204AA) PINOUTS

1 – Base 2 – Emitter Case - Collector

| Parameter                 | Test Conditions      | Min. | Тур. | Max. | Units |
|---------------------------|----------------------|------|------|------|-------|
| V <sub>CEO</sub> *        |                      |      |      | 400  | V     |
| I <sub>C(CONT)</sub>      |                      |      |      | 10   | Α     |
| h <sub>FE</sub>           | $@ 3/5 (V_{CE}/I_C)$ | 7    |      | 35   | -     |
| f <sub>t</sub>            |                      |      | 25M  |      | Hz    |
| P <sub>D</sub>            |                      |      |      | 125  | W     |
| * Maximum Working Voltage |                      |      |      |      |       |