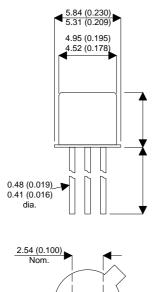

Dimensions in mm (inches).

**Bipolar NPN Device in a** Hermetically sealed TO18 Metal Package.

**Bipolar NPN Device.** 

2N2845

 $V_{CEO} = 30V$ I<sub>c</sub> = 0.5A

All Semelab hermetically sealed products can be processed in accordance with the requirements of BS, CECC and JAN, JANTX, JANTXV and JANS specifications