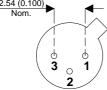

## TO18 (TO206AA) PINOUTS

1 - Emitter 2 - Base 3 - Collector

| Parameter                 | Test Conditions                               | Min. | Тур. | Max. | Units |
|---------------------------|-----------------------------------------------|------|------|------|-------|
| V <sub>CEO</sub> *        |                                               |      |      | 30   | V     |
| I <sub>C(CONT)</sub>      |                                               |      |      | 0.5  | А     |
| h <sub>FE</sub>           | @ 10/0.15 (V <sub>ce</sub> / I <sub>c</sub> ) | 30   |      |      | -     |
| f <sub>t</sub>            |                                               |      | 250M |      | Hz    |
| P <sub>D</sub>            |                                               |      |      | 0.36 | W     |
| * Maximum Working Voltage |                                               |      |      |      |       |