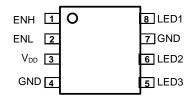

----------|---------------|---------------|-------------|
|             | Drive Current | Drive Current |             |
| AMC7123DN   | 120mA         | 20mA          | 1           |
| AMC7124DN   | 120mA         | 20mA          | 3           |

#### **FEATURES**

- No external component required.
- Programmable output current control by ENL, ENH
- 120mA LED driving capability.
- Output short / open circuit protection.
- 1 channel, 3 channels available in MSOP-8 package..
- **■** High efficiency
- **■** Thermal Shut-Down protection.
- Supply voltage range 2.7V ~ 6V
- 0.1uA Shut-Down current
- 2KV HBM ESD protection
- Advanced Bi-CMOS process.

#### **APPLICATIONS**

- Mobile Phone, Smart Phone Camera LED Flash Light.
- Digital Still Camera LED Flash Light.

## PACKAGE PIN OUT



AMC7123DN



AMC7124DN