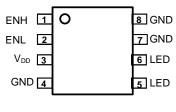

hannel |
|-------------|---------------|---------------|-------------|
|             | Drive Current | Drive Current |             |
| AMC7123DN   | 120mA         | 20mA          | 1           |
| AMC7124DN   | 120mA         | 20mA          | 3           |

#### **FEATURES**

- No external component required.
- Programmable output current control by ENL, ENH
- 120mA LED driving capability.
- Output short / open circuit protection.
- 1 channel, 3 channels available in MSOP-8 package..
- **■** High efficiency
- **■** Thermal Shut-Down protection.
- Supply voltage range 2.7V ~ 6V
- 0.1uA Shut-Down current
- 2KV HBM ESD protection
- Advanced Bi-CMOS process.

#### **APPLICATIONS**

- Mobile Phone, Smart Phone Camera LED Flash Light.
- Digital Still Camera LED Flash Light.

## PACKAGE PIN OUT



AMC7123DN



AMC7124DN