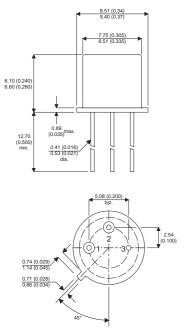

## Bipolar NPN Device in a Hermetically sealed TO39 Metal Package.

## TO39 (TO205AD) PINOUTS

2 - Base

1 – Emitter

3 – Collector

| Parameter                 | Test Conditions               | Min. | Тур. | Max. | Units |
|---------------------------|-------------------------------|------|------|------|-------|
| V <sub>CEO</sub> *        |                               |      |      | 35   | V     |
| I <sub>C(CONT)</sub>      |                               |      |      | 1    | А     |
| h <sub>FE</sub>           | @ 6/0.15 ( $V_{ce}$ / $I_c$ ) | 50   |      |      | -     |
| f,                        |                               |      | 60M  |      | Hz    |
| P <sub>D</sub>            |                               |      |      | 0.8  | W     |
| * Maximum Working Voltage |                               |      |      |      |       |