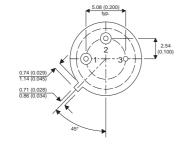

Dimensions in mm (inches).

## TO39 (TO205AD) PINOUTS

1 - Emitter

2 - Base

3 - Collector