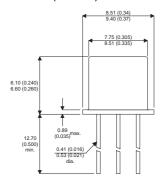

Dimensions in mm (inches).

## Bipolar NPNP Device in a Hermetically sealed TO39 Metal Package.