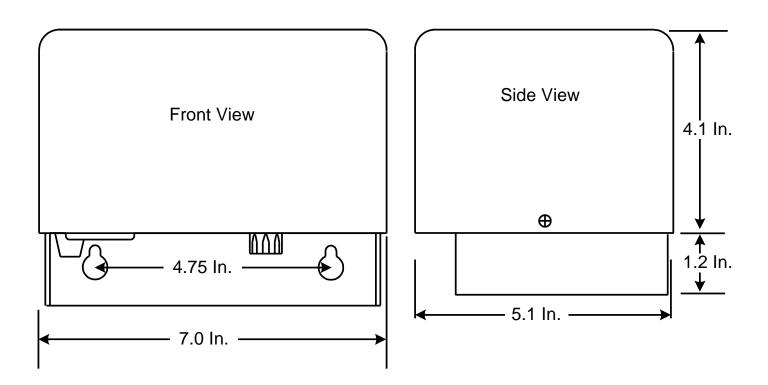

# PS41 Power Supply – 13.6 Vdc at 1.6 Amps

The PS41 regulated power supply will provide 13.5 to 13.8 Vdc output at 1.6 amps from -40 to +66 degrees C (-40 to +150 degrees F), 100% relative humidity. It offers both input and output fusing for complete protection of the power supply and connected equipment. It comes with 6-foot (1.8 m) long AC cord with tinned leads and strain relief. Supplied with a 1/2 " strain relief cable entry to the power out terminal strip. Easy mounting keyholes on the chassis flange are provided as shown below. The PS41 is intended for indoor use or to be mounted in a ventilated box if used outdoors. The unit weights 5 pounds.