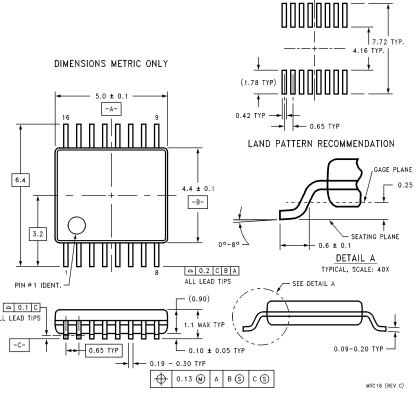

## 16 Lead Molded Thin Shrink Small Outline Package, JEDEC **NS Package Number MTC16**

All dimensions are in millimeters